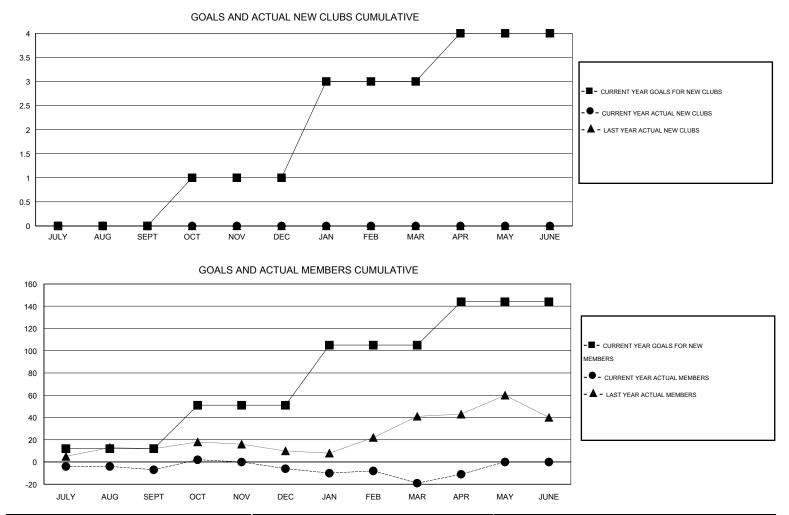

## LOCATION JAMAICA

| -                                           |                  | Clubs               |                            |                             | Members                                     |                    |                                  |                              |                             |
|---------------------------------------------|------------------|---------------------|----------------------------|-----------------------------|---------------------------------------------|--------------------|----------------------------------|------------------------------|-----------------------------|
| RESULTS FOR 2013-2014                       |                  |                     |                            |                             | RESULTS FOR 2013-2014                       |                    |                                  |                              |                             |
| QUARTER                                     | NEW CLUB<br>GOAL | ACTUAL NEW<br>CLUBS | ACTUAL<br>DROPPED<br>CLUBS | ACTUAL NET<br>GAIN/<br>LOSS | QUARTER                                     | NEW MEMBER<br>GOAL | ACTUAL TOTAL<br>MEMBERS<br>ADDED | ACTUAL<br>DROPPED<br>MEMBERS | ACTUAL NET<br>GAIN/<br>LOSS |
| JULY/AUG/SEPT<br>OCT/NOV/DEC<br>JAN/FEB/MAR | 0<br>1<br>2      | 0<br>0<br>0         | 0<br>0<br>0                | 0                           | JULY/AUG/SEPT<br>OCT/NOV/DEC<br>JAN/FEB/MAR | 12<br>39<br>54     | 28<br>36<br>14                   | 35<br>35<br>27               | -7<br>1<br>-13<br>°         |
| APR/MAY/JUNE                                | 1                | 0                   | 0                          | 0                           | APR/MAY/JUNE                                | 39                 | 16                               | 8                            | 8                           |